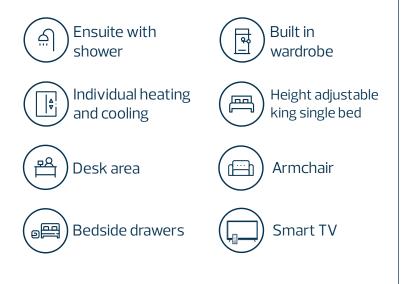

## Faversham House Classic room with ensuite



\$700,000.00 **21 – 23sqm** \*room sizes and layout vary



Discover our Hamer Classic Rooms with Ensuite. The interiors are light and bright, decorated in relaxing neutral tones with immaculate attention to detail in all fixtures and finishes. The perfect canvas to furnish the room with personal belongings.

## Classic Room with Ensuite includes the following amenities:



## Shared spaces, to be enjoyed with others

We have designed our community facilities to foster socialisation and bring people together, while also providing plenty of quiet nooks to enjoy one's own company. These shared spaces are full of light and offer an ideal environment for all residents to meet new friends and spend time with family.

Sit down for a coffee, indulge in a bit of luxury at our hairdressing salon, or enjoy the simple pleasure of reading a book in our scenic gardens.

It's not enough to cater to people's needs; we want our residents to relax and to be able to do things they've always enjoyed doing.

Note: soft furnishings and decorations shown are for styling purposes only. Residents are encouraged to complete the look of their room with familiar personal items for a