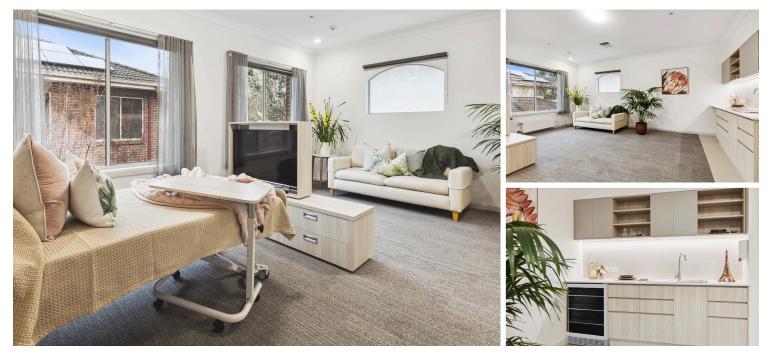

# Faversham House Superior room with ensuite

\$1,250,000.00

\*room sizes and layout vary

These well appointed Superior Rooms with Ensuite blend lounge and bedroom with king single size bed and the added luxury of a seperate sitting area, in addition to a kitchenette area.

### Superior Room with Ensuite 1BEDROOM + 1BATHROOM 32sqm

\*room sizes and layout vary

T: 03 8809 4901

E: sales@basscare.org.au