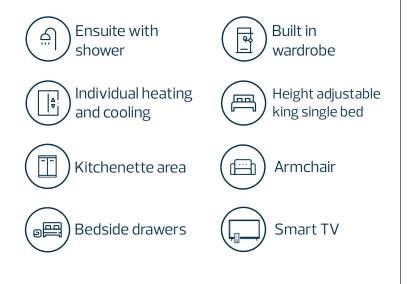

ng.

Note: soft furnishings and decorations shown are for styling purposes only. Residents are encouraged to complete the loojk of their room with familiar personal items for a homelike feel.

#### Boroondara Aged Services Society

Email **sales@basscare.org.au** Phone **03 8809 4901** Website **basscare.org.au** 



### Superior Room with Ensuite 1BEDROOM + 1BATHROOM 32sqm



\*room sizes and layout vary



T: 03 8809 4901

E: sales@basscare.org.au

# Faversham House Superior room with ensuite



\$1,250,000.00

\*room sizes and layout vary



These well appointed Superior Rooms with Ensuite blend lounge and bedroom with king single size bed and the added luxury of a seperate sitting area, in addition to a kitchenette area.

## Superior Room with Ensuite includes the following amenties:



#### Shared spaces, to be enjoyed with others

We have designed our community facilities to foster socialisation and bring people together, while also providing plenty of quiet nooks to enjoy one's own company. These shared spaces are full of light and offer an ideal environment for all residents to meet new friends and spend time with family.

Sit down for a coffee, indulge in a bit of luxury at our hairdressing salon, or enjoy the simple pleasure of reading a book in our scenic gardens.

It's not enough to cater to people's needs; we want our residents to relax and to be able to do things they've always enjoyed doing.

Note: soft furnishings and decorations shown are for styling purposes only. Residents are encouraged to complete the loojk of their room with familiar personal items for