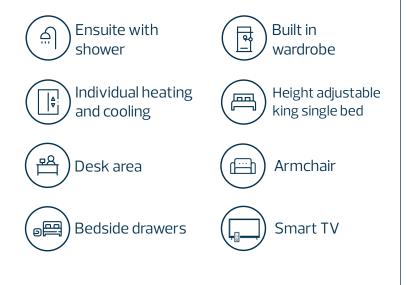

# Faversham House Superior room with ensuite

\$1,200,000.00

32sqm

\*room sizes and layout vary



These well appointed Superior Rooms with Ensuite blend lounge and bedroom with king single size bed and the added luxury of a seperate sitting area, in addition to a large study area.

## Superior Room with Ensuite includes the following amenties:



### Shared spaces, to be enjoyed with others

We have designed our community facilities to foster socialisation and bring people together, while also providing plenty of quiet nooks to enjoy one's own company. These shared spaces are full of light and offer an ideal environment for all residents to meet new friends and spend time with family.

Sit down for a coffee, indulge in a bit of luxury at our hairdressing salon, or enjoy the simple pleasure of reading a book in our scenic gardens.

It's not enough to cater to people's needs; we want our residents to relax and to be able to do things they've always enjoyed doing.

Note: soft furnishings and decorations shown are for styling purposes only. Residents are encouraged to complete the loojk of their room with familiar personal items for