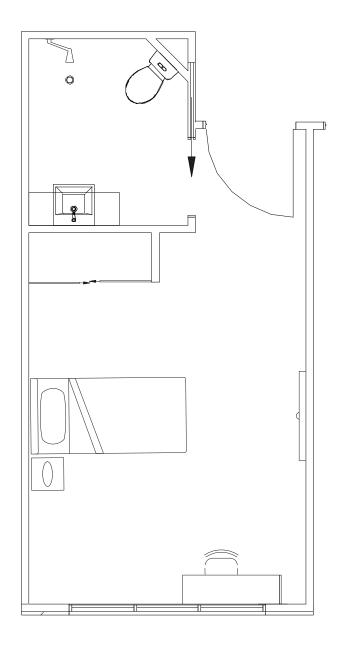

## Classic Room with Ensuite 1 BEDROOM + 1 BATHROOM

23.9sqm

\*room sizes and layout vary