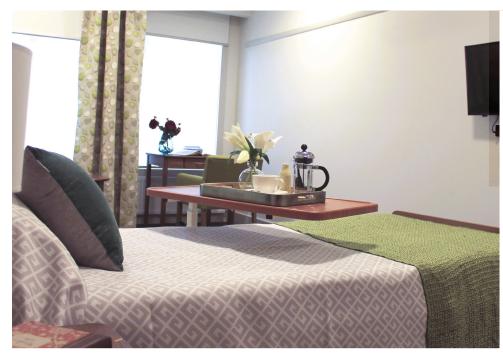

#### Classic room with ensuite

23.9sqm \*room sizes and layout vary

Discover our well-appointed Classic Rooms with private Ensuite. The interiors are light and bright, decorated in relaxing neutral tones with immaculate attention to detail in all fixtures and finishes. The perfect canvas to furnish the room with personal belongings.

Note: soft furnishings and decorations shown are for styling purposes only. Residents are encouraged to complete the look of their room with familiar personal items for a homelike feel.

## Classic Room with Ensuite 1 BEDROOM + 1 BATHROOM

23.9sqm

\*room sizes and layout vary