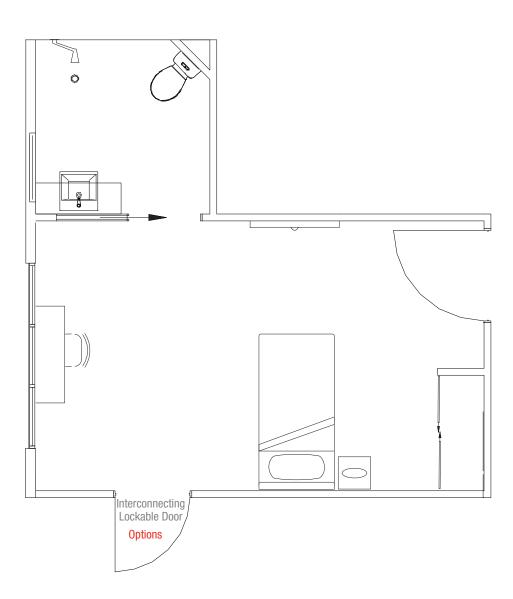

Note: not all rooms come with an interconnecting door. Soft furnishings and decorations shown are for styling purposes only. Residents are encouraged to complete the look of their room with familiar personal items for a homelike feel.

## Premium Room with Ensuite 1 BEDROOM + 1 BATHROOM 26.4sqm

\*room sizes and layout vary