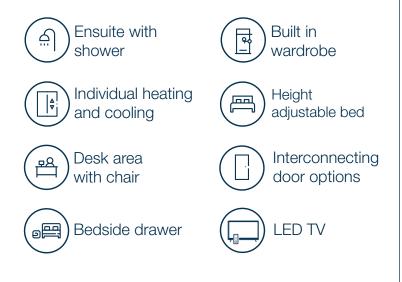

## Samarinda Lodge Premium room with ensuite

\*room sizes and layout vary



Discover our spacious Premium Rooms with private Ensuite. The interiors are light and bright, decorated in relaxing neutral tones with immaculate attention to detail in all fixtures and finishes. The perfect canvas to furnish the room with personal belongings.

## Premium Room with Ensuite includes the following amenities:



## Shared spaces, to be enjoyed with others

We have designed our community facilities to foster socialisation and bring people together, while also providing plenty of quiet nooks to enjoy one's own company. These shared spaces are full of light and offer an ideal environment for all residents to meet new friends and spend time with family.

Sit down for a coffee, indulge in a bit of luxury at our hairdressing salon, or enjoy the simple pleasure of reading a book in our scenic gardens.

It's not enough to cater to people's needs; we want our residents to relax and to be able to do things they've always enjoyed doing.

Note: not all rooms come with an interconnecting door. Soft furnishings and decorations shown are for styling purposes only. Residents are encouraged to complete the look