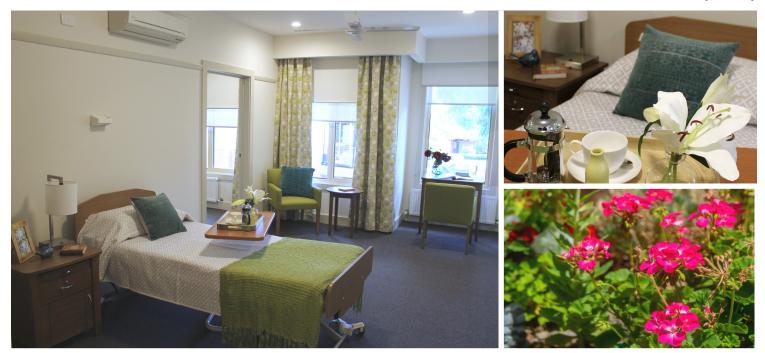

## Samarinda Lodge Premium room with ensuite

\*room sizes and layout vary

Discover our spacious Premium Rooms with private Ensuite. The interiors are light and bright, decorated in relaxing neutral tones with immaculate attention to detail in all fixtures and finishes. The perfect canvas to furnish the room with personal belongings.